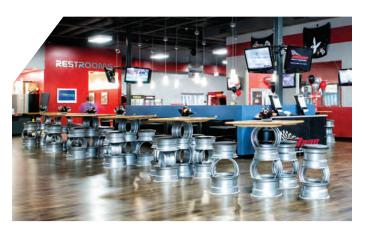

## **Velocity Lounge**

If a casual setting is in order, you found the right place. Our Velocity Lounge is perfect for your next outing. This space can be configured with round tables, high tops, and even a private bar.

#### **Specs**

CAPACITY //

**UP TO 50 GUESTS** 

SIZE //

30' X 29'

FEATURES //

**GARAGE DOOR ENTRANCE** 

**FOUR FLAT SCREEN TVs** 

**VIEW OF THE TRACK** 