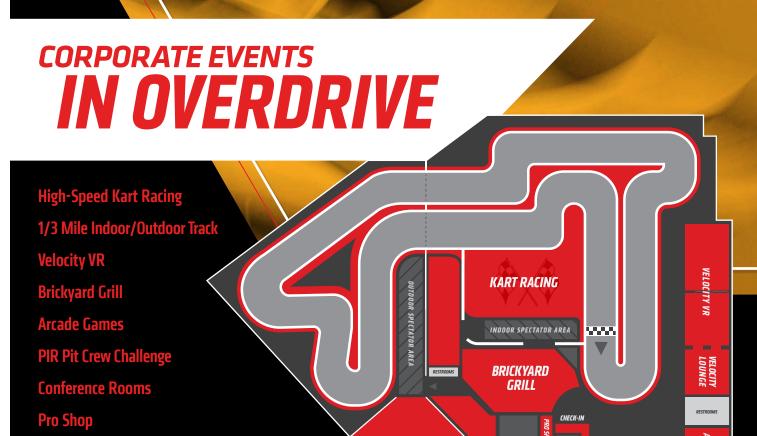

## **Velocity VR**

Velocity VR is now OPEN inside Octane Raceway! This is the first free-roam multiplayer virtual reality arena to open in the Western United States.

## Pit Crew Challenge

Work as a team in a timed challenge to change tires on an actual NASCAR racecar.

## **Arcade**

Play the latest and greatest arcade games, basketball shoot-out, air hockey and racing simulators to level up your fun.

## **Brickyard Grill**

Our racing themed Brickyard Grill keeps your guests firing on all cylinders. From our custom racing wheel high top tables to the authentic racing memorabilia on the walls, the Brickyard Grill puts you right in the center of all the action.