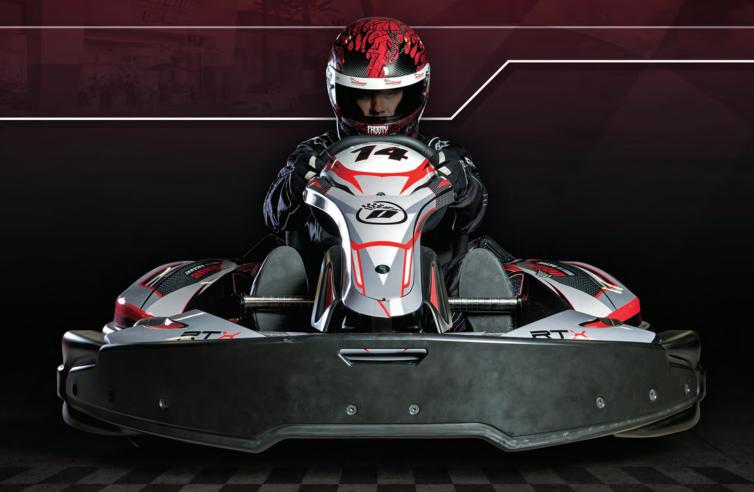

## PLANNING AN EVENT IS EASY AS 1-2-3!

- REVIEW ACTIVITIES, EVENT SPACES, AND CATERING
- SELECT A GROUP PACKAGE OR BUILD YOUR OWN EVENT
- **CONTACT US**

LET'S GO!

**ENTRANCE** 

Get ready for the adrenaline rush. Maneuver the first turn then hit the accelerator on the straightaway. The high-speed Sodi RTX electric race karts are the best in class with precision handling and smooth acceleration on the 1/3-mile indoor and outdoor track.

Experience wheel to wheel action with up to 11 other racers. Junior races are the first to 10 laps and adult races are the first to 14 laps. An adult race is over 4 miles of racing!

No equipment is needed, we've got you covered. Octane provides all the racing gear—just bring your need for speed and get ready to test your racing skill!

#### **RTX Kart Features**

**//** DELIVERS SPEEDS UP TO 45MPH

// FULLY ADJUSTABLE PEDALS AND SEATS

// TILT STEERING WHEEL

**//** 10.000 RPM FOR MAXIMUM TOROUE

**// LED BRAKE LIGHTS AND HEADLIGHTS** 