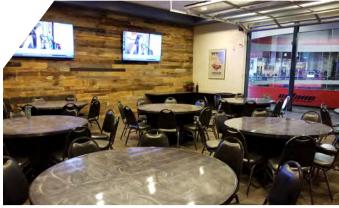

## **Velocity Lounge**

If a casual setting is in order, you found the right place. Our Velocity Lounge is perfect for your next outing. This space can be configured with round tables, high tops, and even a private bar.

#### **Specs**

CAPACITY //

**UP TO 50 GUESTS** 

SIZE //

30' X 29'

FEATURES //

**GARAGE DOOR ENTRANCE** 

**FOUR FLAT SCREEN TVs** 

**VIEW OF THE TRACK** 