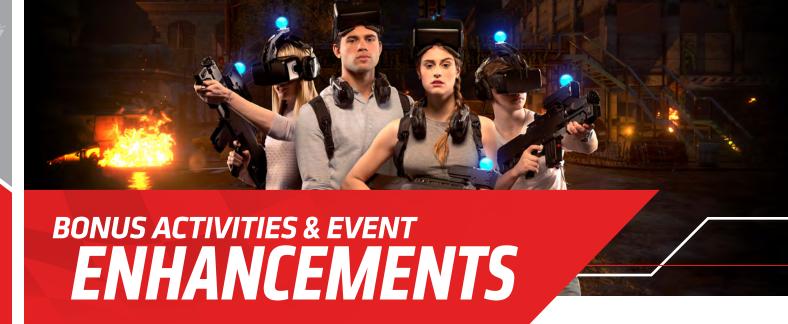

## **Velocity VR**

Velocity VR is now OPEN inside Octane Raceway! This is the first free-roam multiplayer virtual reality arena to open in the Western United States.