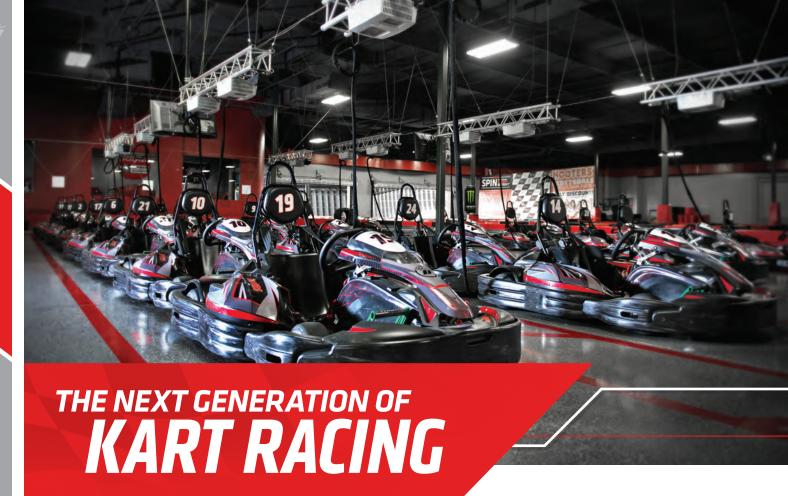

## PLANNING AN EVENT IS EASY AS 1-2-3!

- REVIEW ACTIVITIES, EVENT SPACES, AND CATERING
- SELECT A GROUP PACKAGE OR BUILD YOUR OWN EVENT
- **CONTACT US**

LET'S GO!

**ENTRANCE** 

Get ready for the adrenaline rush. Maneuver the first turn then hit the accelerator on the straightaway. The high-speed Sodi RTX electric race karts are the best in class with precision handling and smooth acceleration on the 1/3-mile indoor and outdoor track.

Experience wheel to wheel action with up to 11 other racers. Junior races are the first to 10 laps and adult races are the first to 14 laps. An adult race is over 4 miles of racing!

No equipment is needed, we've got you covered. Octane provides all the racing gear—just bring your need for speed and get ready to test your racing skill!

#### **RTX Kart Features**

**//** DELIVERS SPEEDS UP TO 45MPH

// FULLY ADJUSTABLE PEDALS AND SEATS

// TILT STEERING WHEEL

**//** 10.000 RPM FOR MAXIMUM TOROUE

**// LED BRAKE LIGHTS AND HEADLIGHTS** 